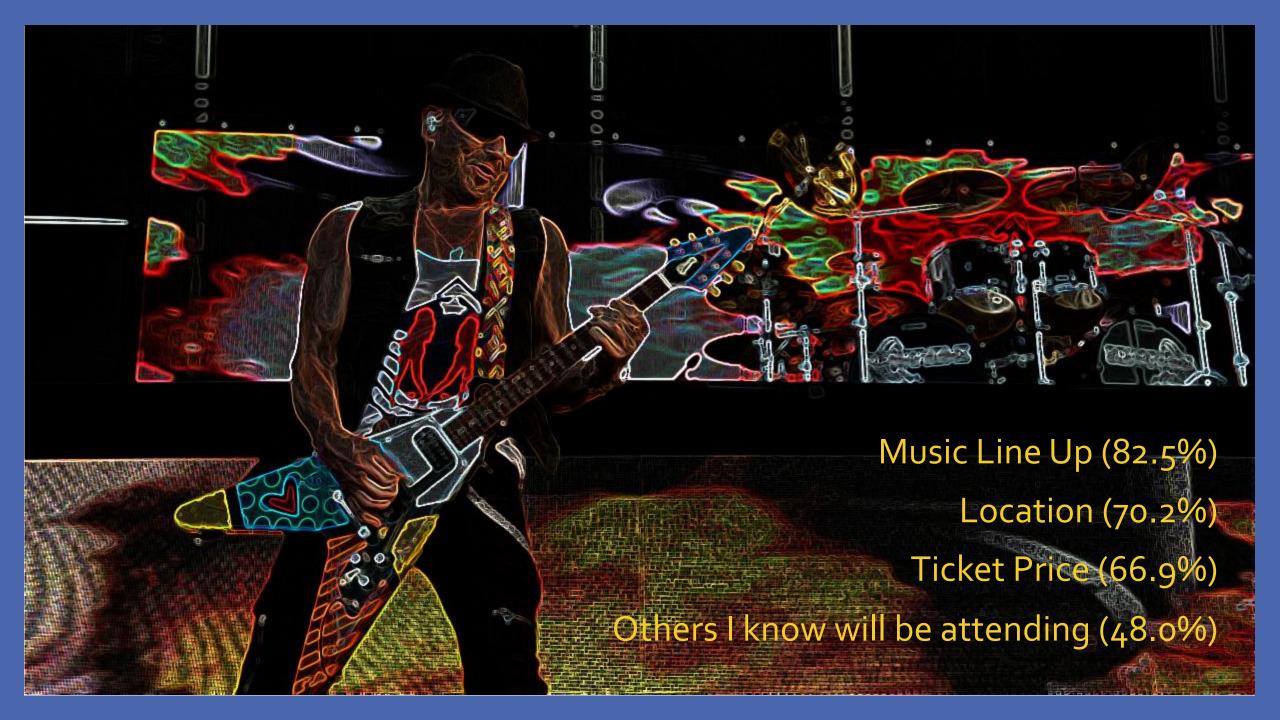

## YOUR CHALLENGES

**1.** Establish the new "look and feel" of the River City Rockfest

2. Expand the audience beyond the past, core Rockfest attendees

3. Sustain engagement and ticket sales during the summertime Iull

4. Re-engage frustrated fans

# 

## RESEARCH

# ON-THE-STREET INTERVIEWS





#### ONLINE SURVEY















## AUDIENCE PERSONAS

#### RIVER CITY ROCKERS







31.8%



# How many concerts or music festivals have you seen in the past five years?



## Which best describes how you feel about music festivals?

FESTIVAL FRIENDLY - 69.4%

FESTIVAL CURIOUS - 12.4%

FESTIVAL FOES - 18.2%



# ESTABLISHED MILLENNIALS







59.2%



# EARLY CAREER MILLENNIALS







60.6%

## THE "NEW" ROCKFEST

## Amplify Your Weekend.



PHASE ONE: FAN RE-ENGAGEMENT

PHASETWO: LINEUP LAUNCH

PHASE THREE: SUSTAINING SUMMER TICKET SALES

PHASE FOUR: THE FESTIVAL

# PHASE ONE FAN RE-ENGAGEMENT

# 1. LIVESTREAM APOLOGY









#### 2. ROCKTALK







#### ROCKTALK

WITH LYNNWOOD KING AND RUBY GARZA

@RIVERCITYROCKFEST



STREAMS START AT NOON

Powered by: ROCKFEST



9.3.19 - Who is your favorite local Band