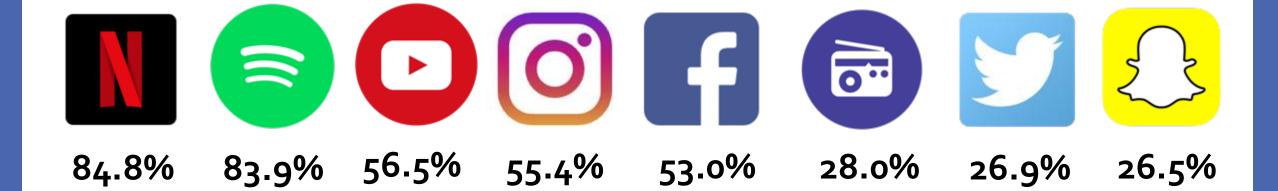

## YOUR CHALLENGES

**1.** Establish the new "look and feel" of the River City Rockfest

2. Expand the audience beyond the past, core Rockfest attendees

3. Sustain engagement and ticket sales during the summertime Iull

4. Re-engage frustrated fans

# 

## RESEARCH

# ON-THE-STREET INTERVIEWS





#### ONLINE SURVEY















## AUDIENCE PERSONAS

#### RIVER CITY ROCKERS







31.8%



# How many concerts or music festivals have you seen in the past five years?



## Which best describes how you feel about music festivals?

FESTIVAL FRIENDLY - 69.4%

FESTIVAL CURIOUS - 12.4%

FESTIVAL FOES - 18.2%



# ESTABLISHED MILLENNIALS







59.2%



# EARLY CAREER MILLENNIALS







60.6%

## THE "NEW" ROCKFEST

## Amplify Your Weekend.



PHASE ONE: FAN RE-ENGAGEMENT

PHASETWO: LINEUP LAUNCH

PHASE THREE: SUSTAINING SUMMER TICKET SALES

PHASE FOUR: THE FESTIVAL

# PHASE ONE FAN RE-ENGAGEMENT

# 1. LIVESTREAM APOLOGY









#### 2. ROCKTALK







#### ROCKTALK

WITH LYNNWOOD KING AND RUBY GARZA

@RIVERCITYROCKFEST



STREAMS START AT NOON

Powered by: ROCKFEST



9.3.19 - Who is your favorite local Band?

10.1.19 - What was your first concert?

11.5.19 - Who would you want to see at Rockfest 2020?

12.3.19 - Favorite memories from past Rockfest?

1.6.20 - Who do you want to hear new music from this year?

2.4.20 - Favorite music venue in San Antonio?

3.3.20 - Favorite band of all time?

**4.7.20** – Favorite rock song o