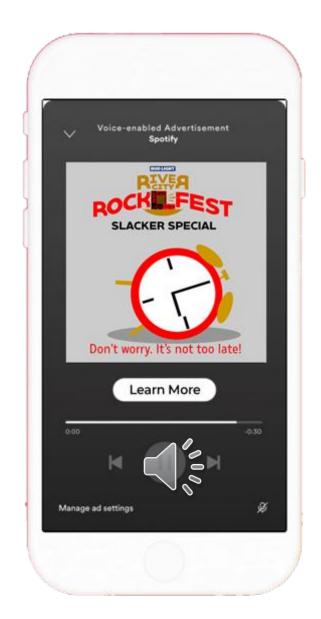

ane Society, and The Hyatt Regency San Antonio Riverwalk to help out our furry rockstar friends. Sarting in June, when you purchase your ticket to the Rockfest, you will be given the option to add a \$10 donation to The San Antonio Humane Society to your purchase. That \$10 dollar doantion will go to The San Antonio Humane Society, directly benefitting the rock'n animals in their care.

When you choose to donate to these animals you wil be entered for a chance to win a free two night stay at The Hyatt Regency San Antonio Riverwalk for the duration of the Rockfest.











MEET
THE RESCUE DOGS THAT ROCK!









### 2. CELEBRATING SAROCKHISTORY

# The Heavy Metal Capital of the World: A Look into SA's rich rock history

### 3. GUITAR PICK SCAVENGER HUNT





# 4. THE SLACKER SPECIAL





#### PHASE FOUR

THE FESTIVAL

#### 1. SNAPCHAT LENS



### 2. MOBILE CHARGING STATIONS



# 3. ROCK RESPONSIBLY WRISTBANDS

ROCK RESPONSIBLY



ROCK RESPONSIBLY ROCKFEST



ROCK RESPONSIBLY

# 4. SANANTONIO SQUARE







PHASE ONE: FAN RE-ENGAGEMENT

PHASETWO: LINEUP LAUNCH

PHASE THREE: SUSTAINING SUMMER TICKET SALES

PHASE FOUR: THE FESTIVAL