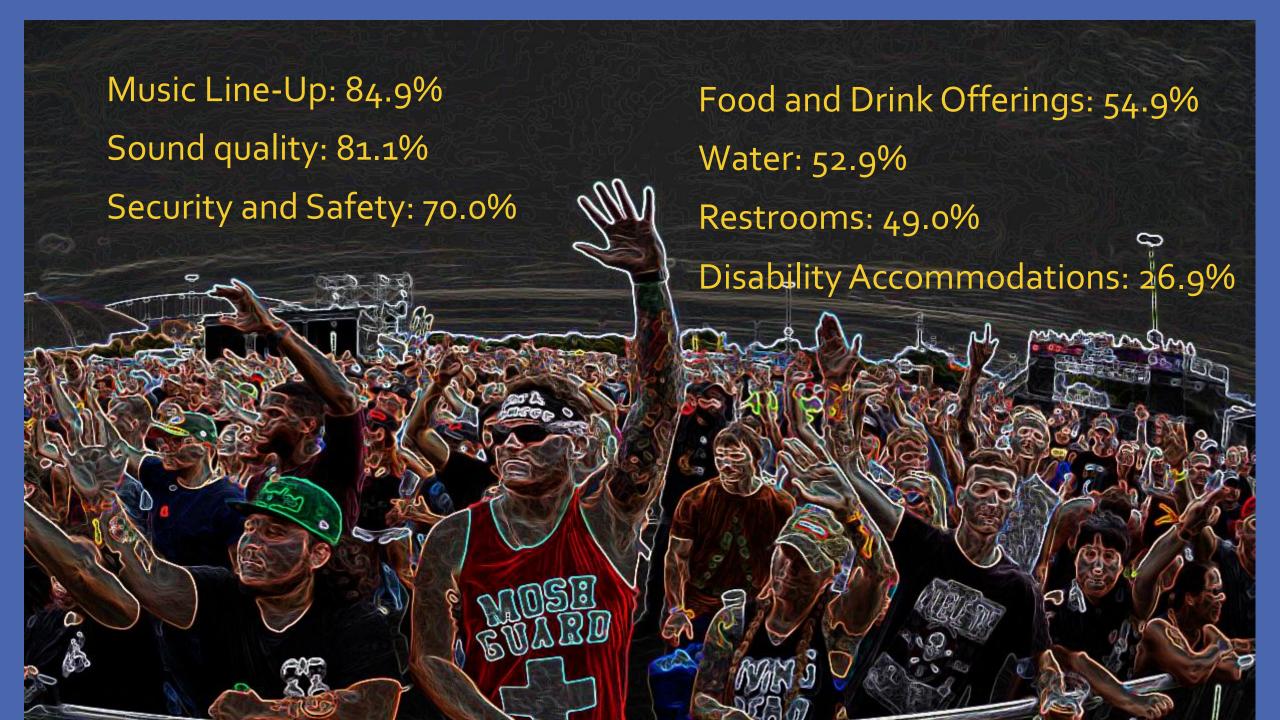

## YOUR CHALLENGES

**1.** Establish the new "look and feel" of the River City Rockfest

2. Expand the audience beyond the past, core Rockfest attendees

3. Sustain engagement and ticket sales during the summertime Iull

4. Re-engage frustrated fans

# 

## RESEARCH

# ON-THE-STREET INTERVIEWS





#### ONLINE SURVEY















## AUDIENCE PERSONAS

#### RIVER CITY ROCKERS







31.8%



# How many concerts or music festivals have you seen in the past five years?



## Which best describes how you feel about music festivals?

FESTIVAL FRIENDLY - 69.4%

FESTIVAL CURIOUS - 12.4%

FESTIVAL FOES - 18.2%



# ESTABLISHED MILLENNIALS







59.2%



# EARLY CAREER MILLENNIALS







60.6%

## THE "NEW" ROCKFEST

## Amplify Your Weekend.



PHASE ONE: FAN RE-ENGAGEMENT

PHASETWO: LINEUP LAUNCH

PHASE THREE: SUSTAINING SUMMER TICKET SALES

PHASE FOUR: THE FESTIVAL

# PHASE ONE FAN RE-ENGAGEMENT

# 1. LIVESTREAM APOLOGY









#### 2. ROCKTALK







#### ROCKTALK

WITH LYNNWOOD KING AND RUBY GARZA

@RIVERCITYROCKFEST



STREAMS START AT NOON

Powered by: ROCKFEST



9.3.19 - Who is your favorite local Band?

10.1.19