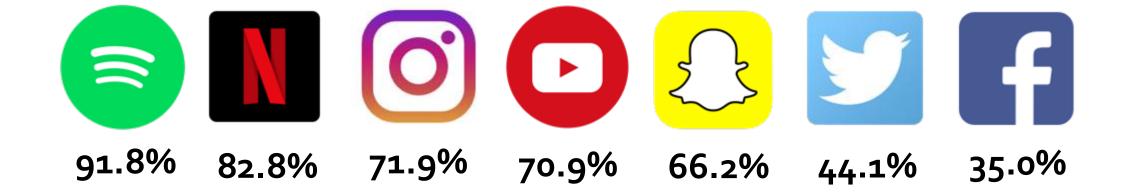

## YOUR CHALLENGES

**1.** Establish the new "look and feel" of the River City Rockfest

2. Expand the audience beyond the past, core Rockfest attendees

3. Sustain engagement and ticket sales during the summertime Iull

4. Re-engage frustrated fans

# 

## RESEARCH

# ON-THE-STREET INTERVIEWS





#### ONLINE SURVEY















## AUDIENCE PERSONAS

#### RIVER CITY ROCKERS







31.8%



# How many concerts or music festivals have you seen in the past five years?



## Which best describes how you feel about music festivals?

FESTIVAL FRIENDLY - 69.4%

FESTIVAL CURIOUS - 12.4%

FESTIVAL FOES - 18.2%



# ESTABLISHED MILLENNIALS







59.2%



# EARLY CAREER MILLENNIALS







60.6%

## THE "NEW" ROCKFEST

## Amplify Your Weekend.



PHASE ONE: FAN RE-ENGAGEMENT

PHASETWO: LINEUP LAUNCH

PHASE THREE: SUSTAINING SUMMER TICKET SALES

PHASE FOUR: THE FESTIVAL

# PHASE ONE FAN RE-ENGAGEMENT

# 1. LIVESTREAM APOLOGY









#### 2. ROCKTALK







#### ROCKTALK

WITH LYNNWOOD KING AND RUBY GARZA

@RIVERCITYROCKFEST



STREAMS START AT NOON

Powered by: ROCKFEST



9.3.19 - Who is your favorite local Band?

10.1.19 - What was your first concert?

11.5.19 - Who would you want to see at Rockfest 2020?

12.3.19 - Favorite memories from past Rockfest?

1.6.20 - Who do you want to hear new music from this year?

2.4.20 - Favorite music venue in San Antonio?

3.3.20 - Favorite band of all time?

**4.7.20** – Favorite rock song of all time?

5.5.20 - Thoughts on the 2020