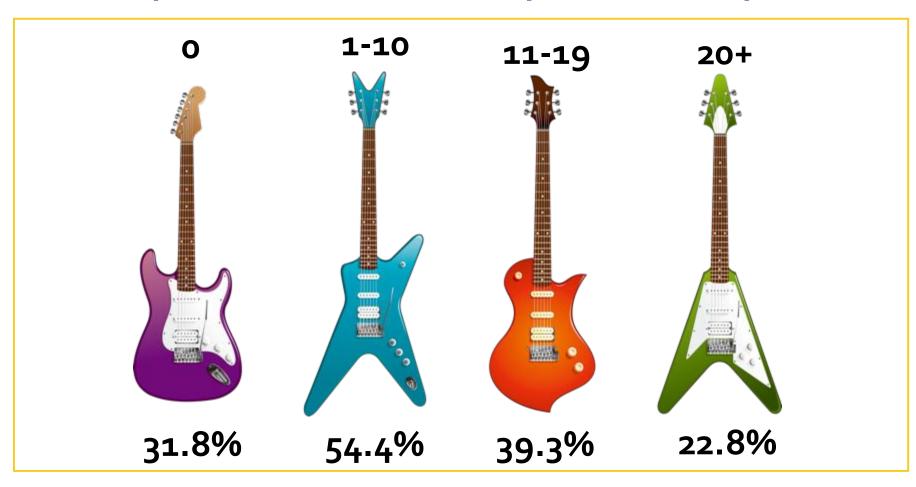

## YOUR CHALLENGES

**1.** Establish the new "look and feel" of the River City Rockfest

2. Expand the audience beyond the past, core Rockfest attendees

3. Sustain engagement and ticket sales during the summertime Iull

4. Re-engage frustrated fans

# 

## RESEARCH

# ON-THE-STREET INTERVIEWS





#### ONLINE SURVEY















## AUDIENCE PERSONAS

#### RIVER CITY ROCKERS







31.8%



# How many concerts or music festivals have you seen in the past five years?



## Which best describes how you feel about music festivals?

FESTIVAL FRIENDLY - 69.4%

FESTIVAL CURIOUS - 12.4%

FESTIVAL FOES - 18.2%



# ESTABLISHED MILLENNIALS







59.2%



# EARLY CAREER MILLENNIALS







60.6%

## THE "NEW" ROCKFEST

## Amplify Your Weekend.



PHASE ONE: FAN RE-ENGAGEMENT

PHASETWO: LINEUP LAUNCH

PHASE THREE: SUSTAINING SUMMER TICKET SALES

PHASE FOUR: THE FESTIVAL

# PHASE ONE FAN RE-ENGAGEMENT

# 1. LIVESTREAM APOLOGY









#### 2. ROCKTALK







#### ROCKTALK

WITH LYNNWOOD KING AND RUBY GARZA

@RIVERCITYROCKFEST



STREAMS START AT NOON

Powered by: ROCKFEST



9.3.19 - Who is your favorite local Band?

10.1.19 - What was your first concert?

11.5.19 - Who would you want to see at Rockfest 2020?

12.3.19 - Favorite memories from past Rockfest?

1.6.2