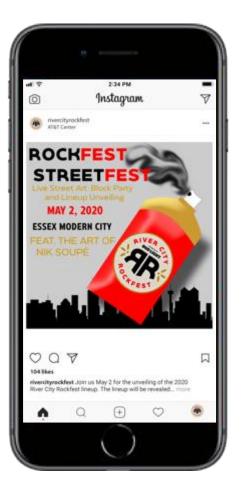

11.5.19 - Who would you want to see at Rockfest 2020?

12.3.19 - Favorite memories from past Rockfest?

1.6.20 - Who do you want to hear new music from this year?

2.4.20 - Favorite music venue in San Antonio?

3.3.20 - Favorite band of all time?

**4.7.20** – Favorite rock song of all time?

5.5.20 - Thoughts on the 2020 Rockfest lineup?

RIVERCITYROCKFEST.COM



### 3. ROCKTOBER





#### 4. 12 DAYS OF ROCKMAS







## 5. COUNTDOWNTO LINE UP REVEAL







### 6. WE ROCK







### 7. ROCK SHOWDOWN





Vote for your favorite of the top five final band... The top band gets to play in this years



Go to RIVERCITYROCKFEST.com/showdown for more information

#RCRF20









NTONIO

HOWDOWN





#### 8. MEDALS FOR METAL





## PHASE TWO LINEUP LAUNCH

### 1. ROCKFEST STREETFEST















#### 2. ROCKFEST APP









## 3. SPOTIFY ROCKFEST PLAYLIST



#### PHASETHREE

### SUSTAINING SUMMER TICKET SALES

## 1. RESCUE DOGS THAT ROCK!

#### **RESCUE DOGS THAT ROCK!**

#### What is Rescue Dogs That Rock?

Rescue Dogs That Rock! is a partnership between The River City Rockfest team,

The San Antonio Humane Society, and The Hyatt Regency San Antonio Riverwalk to help out our furry rockstar friends. Sarting in June, when you purchase your ticket to the Rockfest, you will be given the option to add a \$10 donation to The San Antonio Humane Society to your purchase. That \$10 dollar doantion will go to The San Antonio Humane Society, directly benefitting the rock'n animals in their care.

When you choose to donate to these animals you wil be entered for a chance to win a free