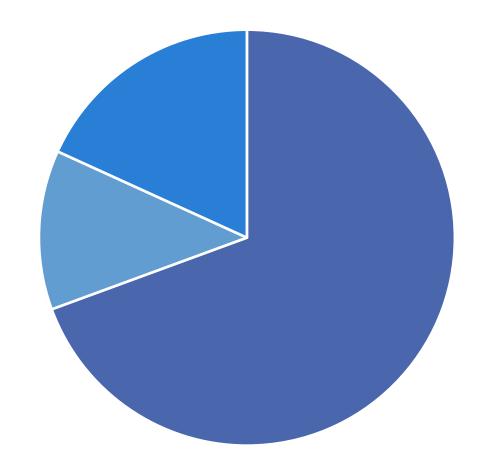

## Which best describes how you feel about music festivals?

FESTIVAL FRIENDLY - 69.4%

FESTIVAL CURIOUS - 12.4%

FESTIVAL FOES - 18.2%