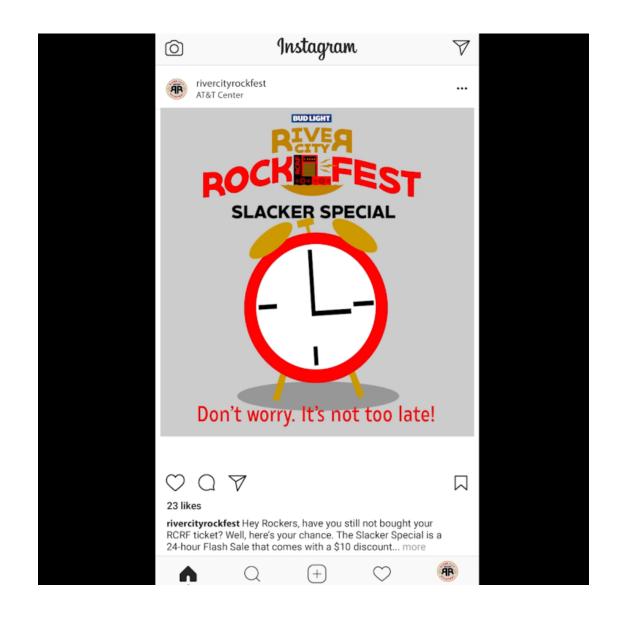

umane Society, and The Hyatt Regency San Antonio Riverwalk to help out our furry rockstar friends. Sarting in June, when you purchase your ticket to the Rockfest, you will be given the option to add a \$10 donation to The San Antonio Humane Society to your purchase. That \$10 dollar doantion will go to The San Antonio Humane Society, directly benefitting the rock'n animals in their care.

When you choose to donate to these animals you wil be entered for a chance to win a free two night stay at The Hyatt Regency San Antonio Riverwalk for the duration of the Rockfest.











MEET
THE RESCUE DOGS THAT ROCK!









### 2. CELEBRATING SAROCKHISTORY

# The Heavy Metal Capital of the World: A Look into SA's rich rock history

### 3. GUITAR PICK SCAVENGER HUNT





# 4. THE SLACKER SPECIAL





#### PHASE FOUR

THE FESTIVAL

#### 1. SNAPCHAT LENS



### 2. MOBILE CHARGING STATIONS



# 3. ROCK RESPONSIBLY WRISTBANDS

ROCK RESPONSIBLY



ROCK RESPONSIBLY ROCKFEST



ROCK RESPONSIBLY

# 4. SANANTONIO SQUARE







PHASE ONE: FAN RE-ENGAGEMENT

PHASETWO: LINEUP LAUNCH

PHASE THREE: SUSTAINING SUMMER TICKET SALES

PHASE FOUR: THE FESTIVAL