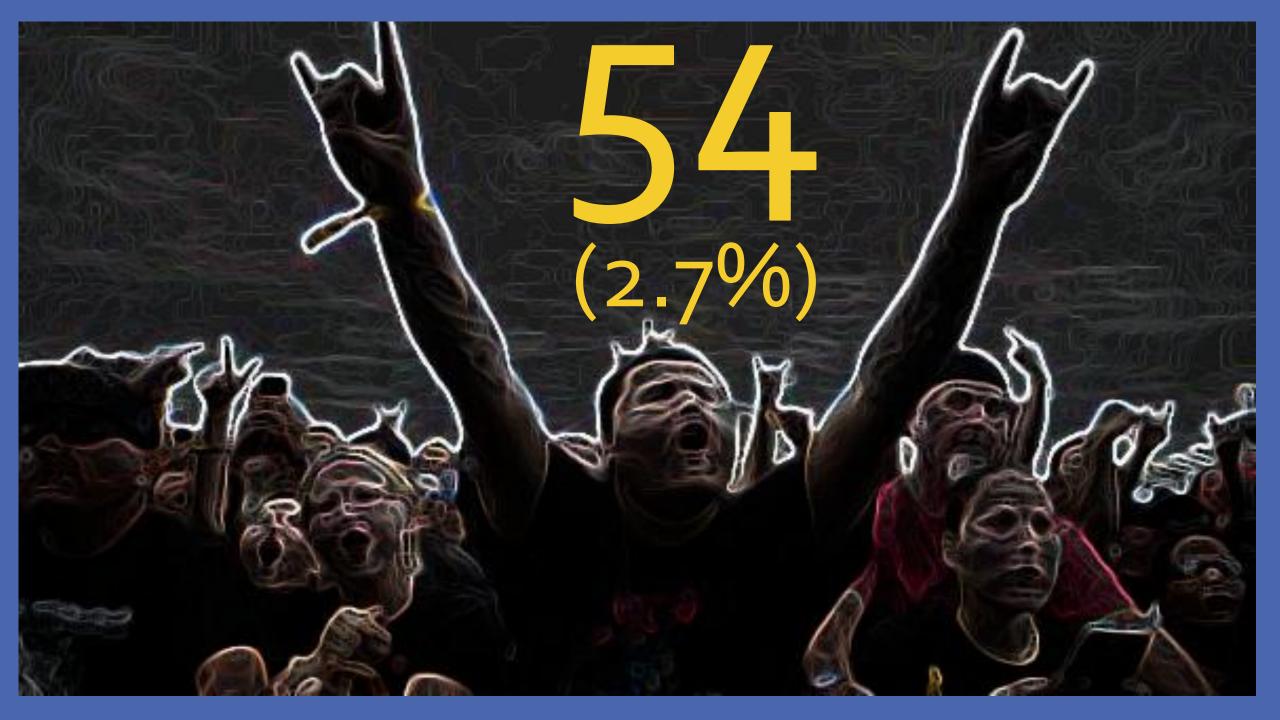

## Which best describes how you feel about music festivals?

FESTIVAL FRIENDLY - 69.4%

FESTIVAL CURIOUS - 12.4%

FESTIVAL FOES - 18.2%