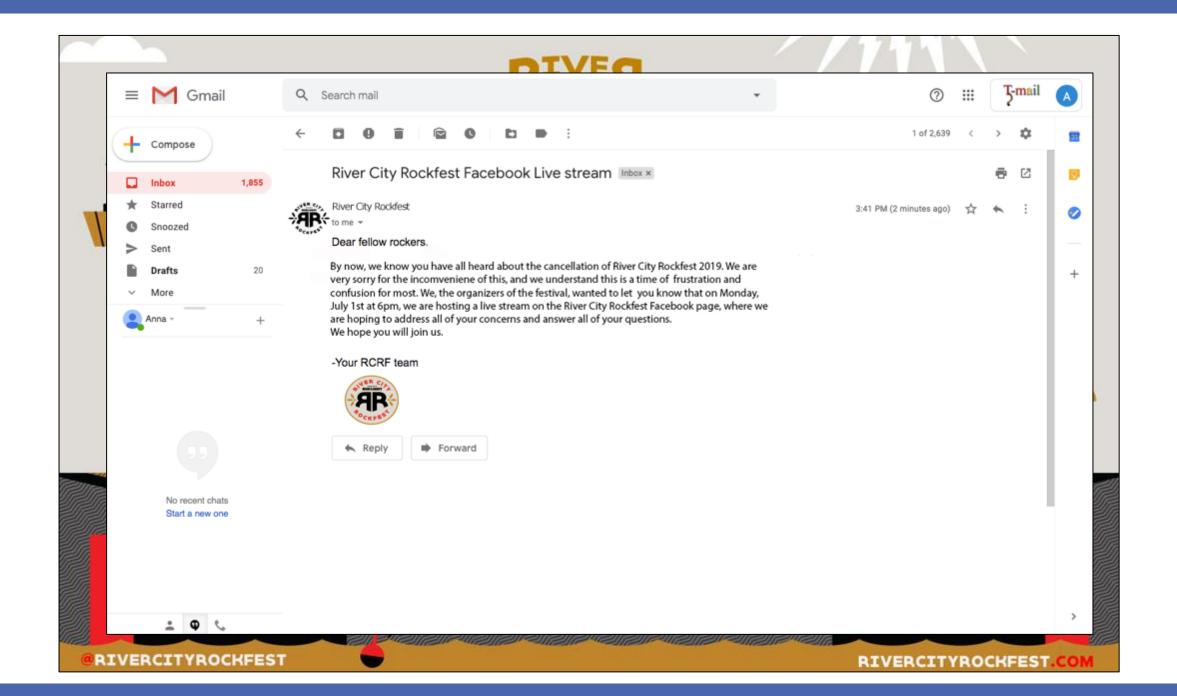

Rockfest attendees

3. Sustain engagement and ticket sales during the summertime Iull

4. Re-engage frustrated fans

# 

## RESEARCH

# ON-THE-STREET INTERVIEWS





#### ONLINE SURVEY















## AUDIENCE PERSONAS

#### RIVER CITY ROCKERS







31.8%



# How many concerts or music festivals have you seen in the past five years?



## Which best describes how you feel about music festivals?

FESTIVAL FRIENDLY - 69.4%

FESTIVAL CURIOUS - 12.4%

FESTIVAL FOES - 18.2%



# ESTABLISHED MILLENNIALS







59.2%



# EARLY CAREER MILLENNIALS







60.6%

## THE "NEW" ROCKFEST

## Amplify Your Weekend.



PHASE ONE: FAN RE-ENGAGEMENT

PHASETWO: LINEUP LAUNCH

PHASE THREE: SUSTAINING SUMMER TICKET SALES

PHASE FOUR: THE FESTIVAL

# PHASE ONE FAN RE-ENGAGEMENT

# 1. LIVESTREAM APOLOGY









#### 2. ROCKTALK







#### ROCKTALK

WITH LYNNWOOD KING AND RUBY GARZA

@RIVERCITYROCKFEST



STREAMS START AT NOON

Powered by: ROCKFEST



9.3.19 - Who is your favorite local Band?

10.1.19 - What was your first concert?

11.5.19 - Who would you want to see at Rockfest 2020?

12.3.19 - Favorite memories from past Rockfest?

1.6.20 - Who do you want to hear new music from this year?

2.4.20 - Favorite music venue in San Antonio?

3.3.20 - Favorite band of all time?

**4.7.20** – Favorite rock song of all time?

5.5.20 - Thoughts on the 2020 Rockfest lineup?

RIVERCITYROCKFEST.COM



### 3. ROCKTOBER





#### 4. 12 DAYS OF ROCKMAS







## 5. COUNTDOWNTO LINE UP REVEAL







### 6. WE ROCK







### 7. ROCK SHOWDOWN





Vote for your favorite of the top five final band... The