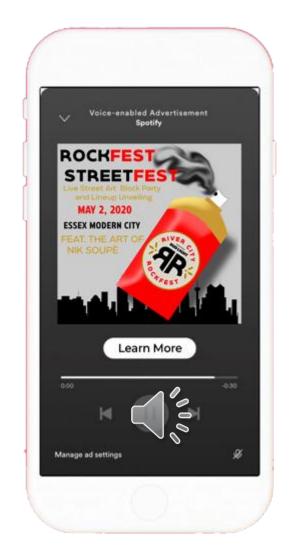

.5.19 - Who would you want to see at Rockfest 2020?

12.3.19 - Favorite memories from past Rockfest?

1.6.20 - Who do you want to hear new music from this year?

2.4.20 - Favorite music venue in San Antonio?

3.3.20 - Favorite band of all time?

**4.7.20** – Favorite rock song of all time?

5.5.20 - Thoughts on the 2020 Rockfest lineup?

RIVERCITYROCKFEST.COM



### 3. ROCKTOBER





#### 4. 12 DAYS OF ROCKMAS







## 5. COUNTDOWNTO LINE UP REVEAL







### 6. WE ROCK







### 7. ROCK SHOWDOWN





Vote for your favorite of the top five final band... The top band gets to play in this years



Go to RIVERCITYROCKFEST.com/showdown for more information

#RCRF20









NTONIO

HOWDOWN





#### 8. MEDALS FOR METAL





## PHASE TWO LINEUP LAUNCH

### 1. ROCKFEST STREETFEST















#### 2. ROCKFEST APP









## 3. SPOTIFY ROCKFEST PLAYLIST



#### PHASETHREE

### SUSTAINING SUMMER TICKET SALES

## 1. RESCUE DOGS THAT ROCK!

#### **RESCUE DOGS THAT ROCK!**

#### What is Rescue Dogs That Rock?

Rescue Dogs That Rock! is a partnership between The River City Rockfest team,

The San Antonio Humane Society, and The Hyatt Regency San Antonio Riverwalk to help out our furry rockstar friends. Sarting in June, when you purchase your ticket to the Rockfest, you will be given the option to add a \$10 donation to The San Antonio Humane Society to your purchase. That \$10 dollar doantion will go to The San Antonio Humane Society, directly benefitting the rock'n animals in their care.

When you choose to donate to these animals you wil be entered for a chance to win a free two