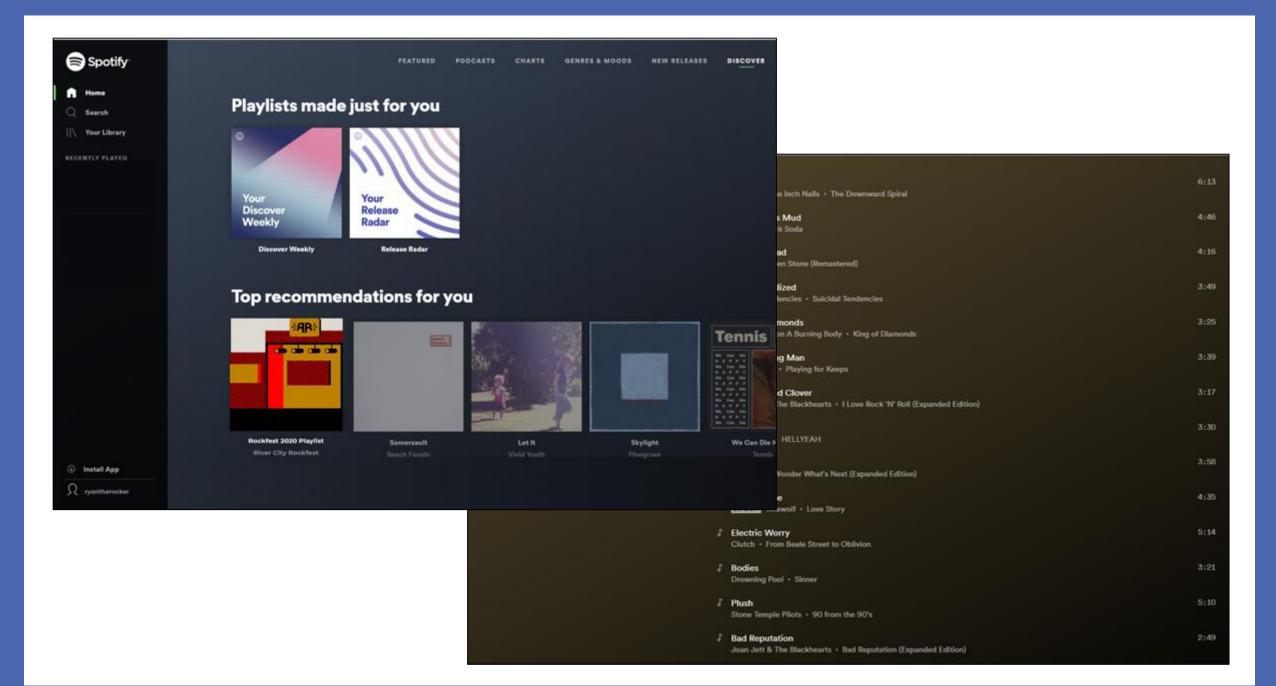

vorite memories from past Rockfest?

1.6.20 - Who do you want to hear new music from this year?

2.4.20 - Favorite music venue in San Antonio?

3.3.20 - Favorite band of all time?

**4.7.20** – Favorite rock song of all time?

5.5.20 - Thoughts on the 2020 Rockfest lineup?

RIVERCITYROCKFEST.COM



### 3. ROCKTOBER





#### 4. 12 DAYS OF ROCKMAS







## 5. COUNTDOWNTO LINE UP REVEAL







### 6. WE ROCK







### 7. ROCK SHOWDOWN





Vote for your favorite of the top five final band... The top band gets to play in this years



Go to RIVERCITYROCKFEST.com/showdown for more information

#RCRF20









NTONIO

HOWDOWN





#### 8. MEDALS FOR METAL





## PHASE TWO LINEUP LAUNCH

### 1. ROCKFEST STREETFEST















#### 2. ROCKFEST APP









## 3. SPOTIFY ROCKFEST PLAYLIST



#### PHASETHREE

### SUSTAINING SUMMER TICKET SALES

## 1. RESCUE DOGS THAT ROCK!

#### **RESCUE DOGS THAT ROCK!**

#### What is Rescue Dogs That Rock?

Rescue Dogs That Rock! is a partnership between The River City Rockfest team,

The San Antonio Humane Society, and The Hyatt Regency San Antonio Riverwalk to help out our furry rockstar friends. Sarting in June, when you purchase your ticket to the Rockfest, you will be given the option to add a \$10 donation to The San Antonio Humane Society to your purchase. That \$10 dollar doantion will go to The San Antonio Humane Society, directly benefitting the rock'n animals in their care.

When you choose to donate to these animals you wil be entered for a chance to win a free two night stay at The Hyatt Regency San Antonio Riverwalk for the du