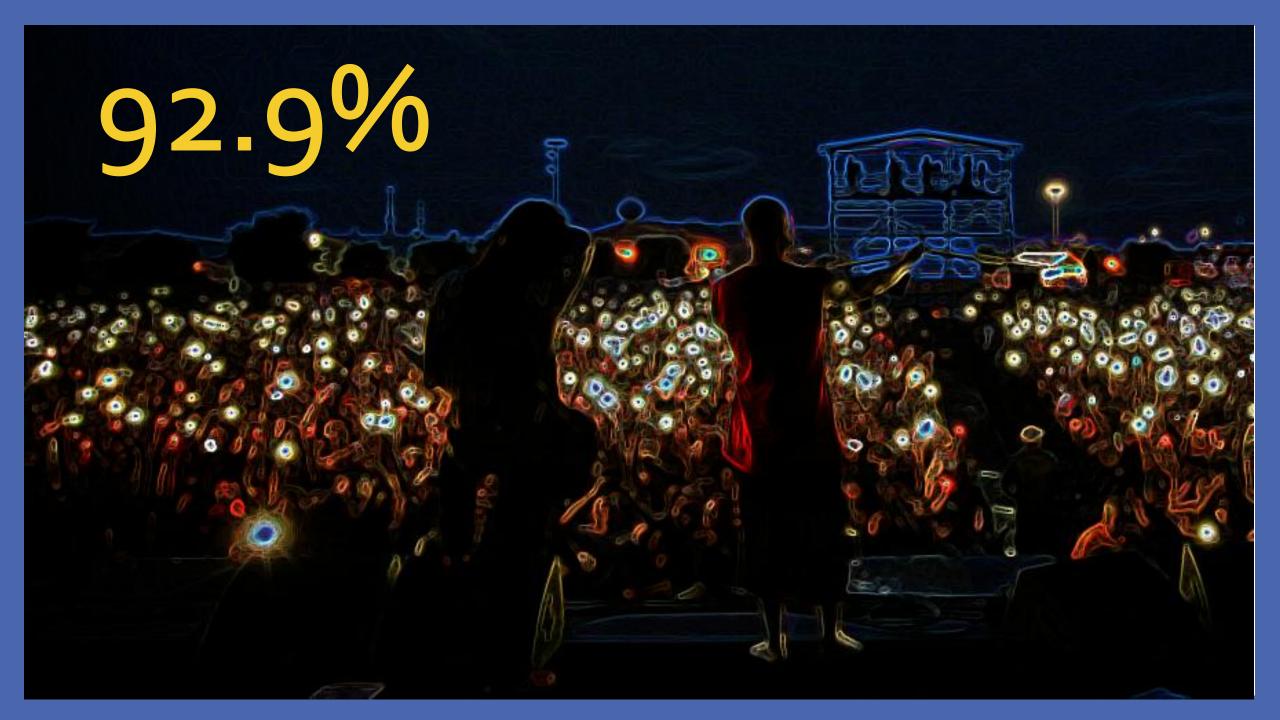

## YOUR CHALLENGES

**1.** Establish the new "look and feel" of the River City Rockfest

2. Expand the audience beyond the past, core Rockfest attendees

3. Sustain engagement and ticket sales during the summertime Iull

4. Re-engage frustrated fans

# 

## RESEARCH

# ON-THE-STREET INTERVIEWS





#### ONLINE SURVEY















## AUDIENCE PERSONAS

#### RIVER CITY ROCKERS







31.8%



# How many concerts or music festivals have you seen in the past five years?



## Which best describes how you feel about music festivals?

FESTIVAL FRIENDLY - 69.4%

FESTIVAL CURIOUS - 12.4%

FESTIVAL FOES - 18.2%



# ESTABLISHED MILLENNIALS







59.2%



# EARLY CAREER MILLENNIALS







60.6%

## THE "NEW" ROCKFEST

## Amplify Your Weekend.



PHASE ONE: FAN RE-ENGAGEMENT

PHASETWO: LINEUP LAUNCH

PHASE THREE: SUSTAINING SUMMER TICKET SALES

PHASE FOUR: THE FESTIVAL

# PHASE ONE FAN RE-ENGAGEMENT

# 1. LIVESTREAM APOLOGY









#### 2. ROCKTALK







#### ROCKTALK

WITH LYNNWOOD KING AND RUBY GARZA

@RIVERCITYROCKFEST



STREAMS START AT NOON

Powered by: ROCKFEST



9.3.19 - Who is your favorite local Band?