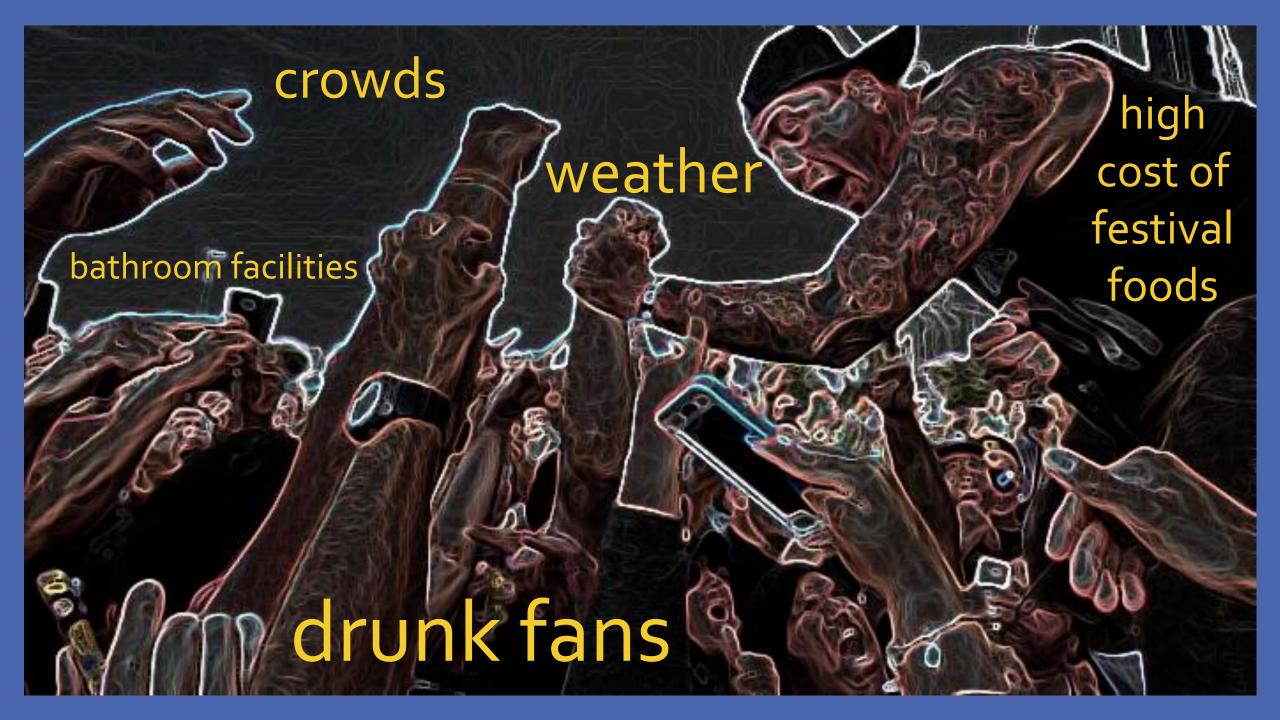

## YOUR CHALLENGES

**1.** Establish the new "look and feel" of the River City Rockfest

2. Expand the audience beyond the past, core Rockfest attendees

3. Sustain engagement and ticket sales during the summertime Iull

4. Re-engage frustrated fans

# 

## RESEARCH

# ON-THE-STREET INTERVIEWS





#### ONLINE SURVEY















## AUDIENCE PERSONAS

#### RIVER CITY ROCKERS







31.8%



# How many concerts or music festivals have you seen in the past five years?



## Which best describes how you feel about music festivals?

FESTIVAL FRIENDLY - 69.4%

FESTIVAL CURIOUS - 12.4%

FESTIVAL FOES - 18.2%



# ESTABLISHED MILLENNIALS







59.2%



# EARLY CAREER MILLENNIALS







60.6%

## THE "NEW" ROCKFEST

## Amplify Your Weekend.



PHASE ONE: FAN RE-ENGAGEMENT

PHASETWO: LINEUP LAUNCH

PHASE THREE: SUSTAINING SUMMER TICKET SALES

PHASE FOUR: THE FESTIVAL

# PHASE ONE FAN RE-ENGAGEMENT

# 1. LIVESTREAM APOLOGY









#### 2. ROCKTALK







#### ROCKTALK

WITH LYNNWOOD KING AND RUBY GARZA

@RIVERCITYROCKFEST



STREAMS START AT NOON

Powered by: ROCKFEST



9.3.19 - Who is your favorite local Band?

10.