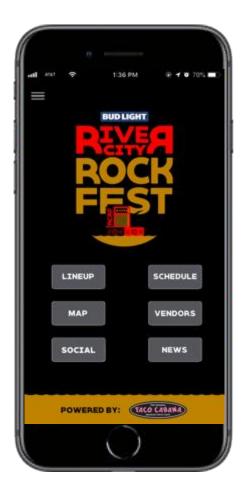

nt to see at Rockfest 2020?

12.3.19 - Favorite memories from past Rockfest?

1.6.20 - Who do you want to hear new music from this year?

2.4.20 - Favorite music venue in San Antonio?

3.3.20 - Favorite band of all time?

**4.7.20** – Favorite rock song of all time?

5.5.20 - Thoughts on the 2020 Rockfest lineup?

RIVERCITYROCKFEST.COM



### 3. ROCKTOBER





#### 4. 12 DAYS OF ROCKMAS







## 5. COUNTDOWNTO LINE UP REVEAL







### 6. WE ROCK







### 7. ROCK SHOWDOWN





Vote for your favorite of the top five final band... The top band gets to play in this years



Go to RIVERCITYROCKFEST.com/showdown for more information

#RCRF20









NTONIO

HOWDOWN





#### 8. MEDALS FOR METAL





## PHASE TWO LINEUP LAUNCH

### 1. ROCKFEST STREETFEST















#### 2. ROCKFEST APP









## 3. SPOTIFY ROCKFEST PLAYLIST



#### PHASETHREE

### SUSTAINING SUMMER TICKET SALES

## 1. RESCUE DOGS THAT ROCK!

#### **RESCUE DOGS THAT ROCK!**

#### What is Rescue Dogs That Rock?

Rescue Dogs That Rock! is a partnership between The River City Rockfest team,

The San Antonio Humane Society, and The Hyatt Regency San Antonio Riverwalk to help out our furry rockstar friends. Sarting in June, when you purchase your ticket to the Rockfest, you will be given the option to add a \$10 donation to The San Antonio Humane Society to your purchase. That \$10 dollar doantion will go to The San Antonio Humane Society, directly benefitting the rock'n animals in their care.

When you choose to donate to these animals you wil be entered for a chance to win a free two night stay at The Hyatt