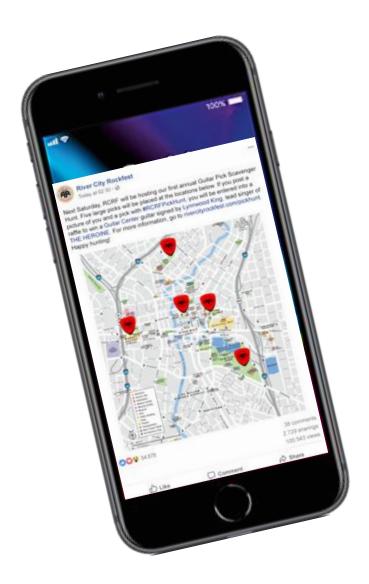

kfest team,

The San Antonio Humane Society, and The Hyatt Regency San Antonio Riverwalk to help out our furry rockstar friends. Sarting in June, when you purchase your ticket to the Rockfest, you will be given the option to add a \$10 donation to The San Antonio Humane Society to your purchase. That \$10 dollar doantion will go to The San Antonio Humane Society, directly benefitting the rock'n animals in their care.

When you choose to donate to these animals you wil be entered for a chance to win a free two night stay at The Hyatt Regency San Antonio Riverwalk for the duration of the Rockfest.











MEET
THE RESCUE DOGS THAT ROCK!









### 2. CELEBRATING SAROCKHISTORY

# The Heavy Metal Capital of the World: A Look into SA's rich rock history

### 3. GUITAR PICK SCAVENGER HUNT





# 4. THE SLACKER SPECIAL





#### PHASE FOUR

THE FESTIVAL

#### 1. SNAPCHAT LENS



### 2. MOBILE CHARGING STATIONS



# 3. ROCK RESPONSIBLY WRISTBANDS

ROCK RESPONSIBLY



ROCK RESPONSIBLY ROCKFEST



ROCK RESPONSIBLY

# 4. SANANTONIO SQUARE







PHASE ONE: FAN RE-ENGAGEMENT

PHASETWO: LINEUP LAUNCH

PHASE THREE: SUSTAINING SUMMER TICKET SALES

PHASE FOUR: THE FESTIVAL