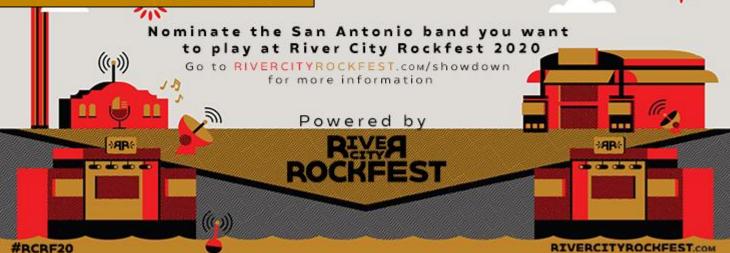

### 7. ROCK SHOWDOWN

Vote for your favorite of the top five final band... The top band gets to play in this years

Go to RIVERCITYROCKFEST.com/showdown for more information

#RCRF20

NTONIO

HOWDOWN